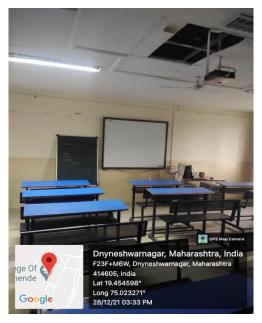

### a) Digital Smart Classroom:

The college has digital smart classroom facilities with well-equipped latest software's and workstations. It is connected to internet through a lease line to facilitate high speed internet access. The servers are connected through a structured network. Printer and copier facilities are also available in the computer laboratory.

## **Departmental Seminar Hall**

The college has well equipped seminar hall, similarly some departments also has ICT facilities for students. The seminar hall consists of digital board, projector, and multimedia system.