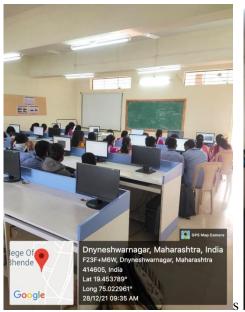

#### b) Computer Laboratories

The Computer Laboratories are well equipped with adequate number of computers, latest licensed software required for supporting the curriculum and a broadband internet connection, for use of the students and faculty members. Computer Science department has an experienced faculty and administrative staff along with all of whom provide services to students to help them succeed.

There are another computer laboratory which works with 'N-Computing' technology and centralized "Data management system", with high end servers and LAN connectivity. A laboratory has 30 computers with 'i3' processor dedicated workstations networked with servers. It is directly linked with college network with separate leased line internet connection with a bandwidth of **150 MBPS**. Dedicated internet connectivity is available for add on courses like computer awareness program, cyber Security, Tally ERP, etc. The computers are maintained by professional agencies to ensure high level of quality and uninterrupted service.